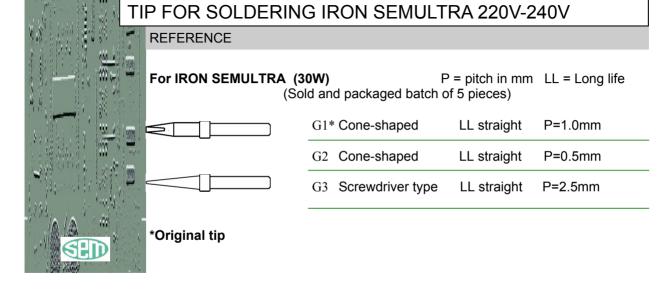

850-14CTX Screwdriver type LL courbe P=1.6mm

Code: 1051001044

850-15DTX Screwdriver type LL straight P=0.8mm

Code: 1051001045

For IRON SEMULTRA (55W) P = pitch in mm LL = Long life (Sold and packaged batch of 5 pieces)